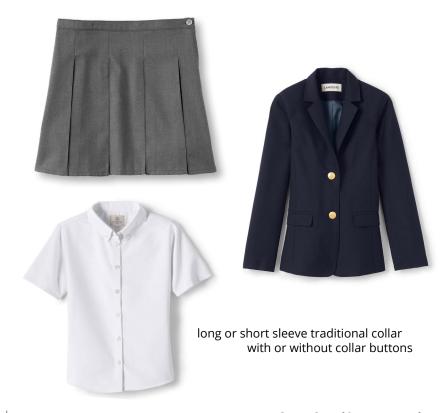

## **Chapel Uniform Requirement**

### **Everyday Options**

long or short sleeve traditional collar with or without collar buttons

### Chapel

- Grey Pleaded Skirt
- Navy Blazer
- White Button Up Shirt

Schoolbelles has a boxy cut blazer. Land's End and French Toast have a more feminine cut blazer www.schoolbelles.com #S1293 school code www.landsend.com #900062142 school code www.frenchtoast.com