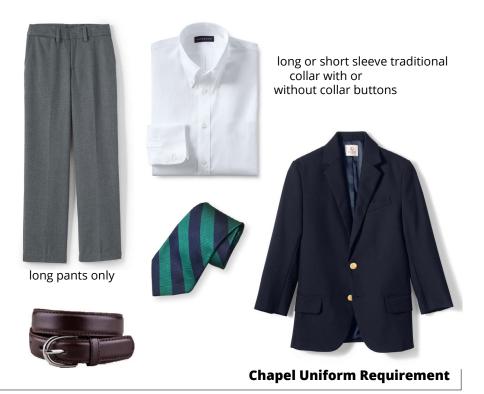

#### Chapel

- White Button Up Shirt
- Grev Pants
- Stripped Tie
- Navy Blazer
- Dark Belt
- Solid Dark Socks

Schoolbelles is your sources for our stipped tie & navy blazer. #S1293 school code

www.schoolbelles.com