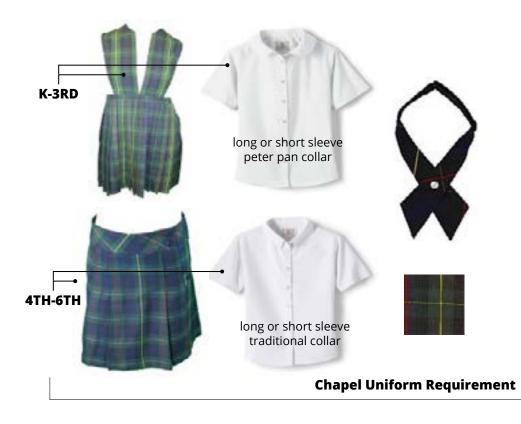

## GIRLS GRAMMAR SCHOOL K-6TH GRADE

### Chapel

- Navy or Grey Knee Highs are encouraged for Chapel
- Collar buttons are acceptable on the traditional collar shirt for 4th-6th but not necessary
- Schoolbelles is your sources for our plaid jumper, skirt and tie.
  #S1293 school code www.schoolbelles.com
- Black or brown dress shoes